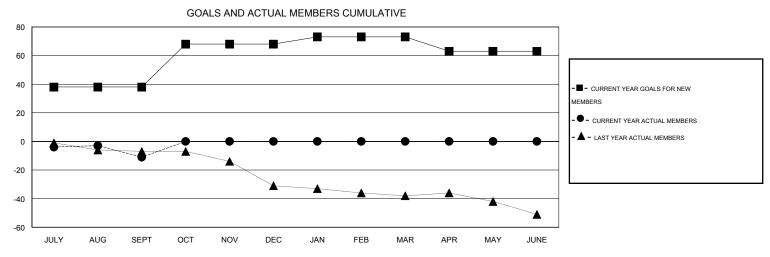

## MONTHLY MEMBERSHIP PROGRESS REPORT

District 28 U

Results as of: 9/30/2014







APR

MAY

OCT



| DROPPED CLUBS: 0                |              | 8 CLUBS OF 34 ADDED 1 OR MORE<br>NEW MEMBERS | GENDER DISTRIBUTION  MALE 415 (74.64%) |              |           |
|---------------------------------|--------------|----------------------------------------------|----------------------------------------|--------------|-----------|
| DROPPED MEMBERS                 |              |                                              | FEMALE                                 | 141 (25.36%) |           |
| DECEASED  CLUB CANCELLED  OTHER | 3<br>0<br>18 | CLICK HERE FOR HEALTH ASSESSMENT DATA        | FAMILY UNIT MEMBERS HEAD OF HOUSEHOLD  |              | 110<br>54 |
| TOTAL                           | 21           |                                              | NON-HEAD OF HOUSEHOL