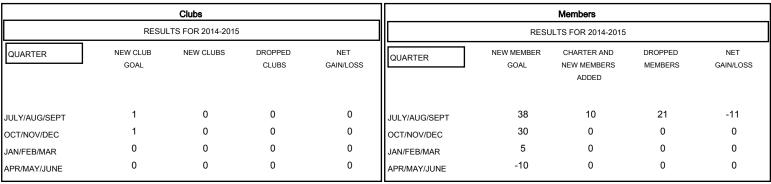

## MONTHLY MEMBERSHIP PROGRESS REPORT

District 28 U

Results as of: 9/30/2014







APR

MAY

OCT



| DROPPED CLUBS: 0                |              | 8 CLUBS OF 34 ADDED 1 OR MORE<br>NEW MEMBERS | GENDER DISTRIBUTION  MALE 415 (74.64%) |              |           |
|---------------------------------|--------------|----------------------------------------------|----------------------------------------|--------------|-----------|
| DROPPED MEMBERS                 |              |                                              | FEMALE                                 | 141 (25.36%) |           |
| DECEASED  CLUB CANCELLED  OTHER | 3<br>0<br>18 | CLICK HERE FOR HEALTH ASSESSMENT DATA        | FAMILY UNIT MEMBERS HEAD OF HOUSEHOLD  |              | 110<br>54 |
| TOTAL                           | 21           |                                              | NON-HEAD OF HOUSE