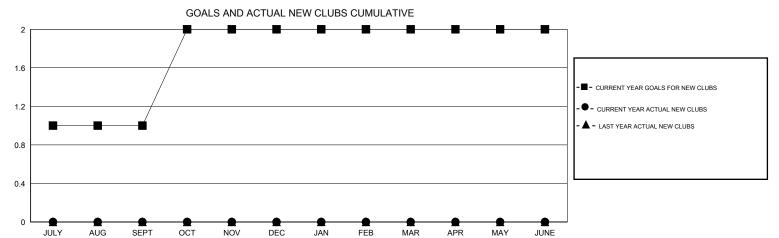

## MONTHLY MEMBERSHIP PROGRESS REPORT

District 28 U

Results as of: 9/30/2014







APR

MAY

OCT



| DROPPED CLUBS: 0                |              | 8 CLUBS OF 34 ADDED 1 OR MORE<br>NEW MEMBERS | GENDER DISTRIBUTION  MALE 415 (74.64%) |              |           |
|---------------------------------|--------------|----------------------------------------------|----------------------------------------|--------------|-----------|
| DROPPED MEMBERS                 |              |                                              | FEMALE                                 | 141 (25.36%) |           |
| DECEASED  CLUB CANCELLED  OTHER | 3<br>0<br>18 | CLICK HERE FOR HEALTH ASSESSMENT DATA        | FAMILY UNIT MEMBERS HEAD OF HOUSEHOLD  |              | 110<br>54 |
| TOTAL                           | 21           |                                              | NON-HEAD OF HOUSEHO